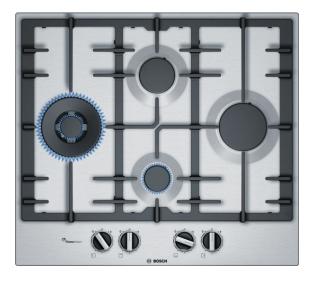

# The stainless-steel gas cooktop with FlameSelect: achieve perfect cooking results thanks to nine precisely defined power levels.

- Low profile stainless steel cooking surface is easily accessible and quick to clean.
- Sword knobs: for an ergonomic control.
- FlameSelect: adjust the gas flame precisely using nine defined power levels.

### Series 6, Gas cooktop, 60 cm, Stainless steel PCI6A5B90A

The stainless-steel gas cooktop with FlameSelect: achieve perfect cooking results thanks to nine precisely defined power levels.

#### Design

- Stainless steel
- Enamelled cast iron pan supports on non-scratch rubber feet

#### **Comfort & Convenience**

- FlameSelect (9 steps)
- Sword control knobs
- One hand electronic ignition

#### Size & Power

- 4 Gas Burners
- Dual wok burner
- 3 burner + wok burner
- Left: Wok burner up to 15 Mj/h (depending on gas type)
- Center rear: Standard burner up to 6.85 Mj/h
- Center front: Economy burner up to 4 Mj/h
- Right: Rapid burner up to 11 Mj/h