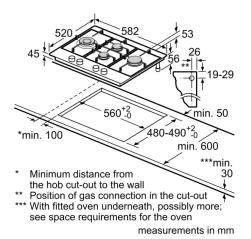

Min. required niche size for installation (HxWxD): 45 x 560-562

x 480-492 mm

Width of the appliance: 582 mm

Dimensions of the packed product (HxWxD): 141 x 651 x 578

mm

Net weight : 11.8 kg Gross weight : 12.7 kg

#### **Dimensions**

- 60 cm width
- Installation measurements: 560 mm x 480 mm
- Power cord length: 100 cm with plug