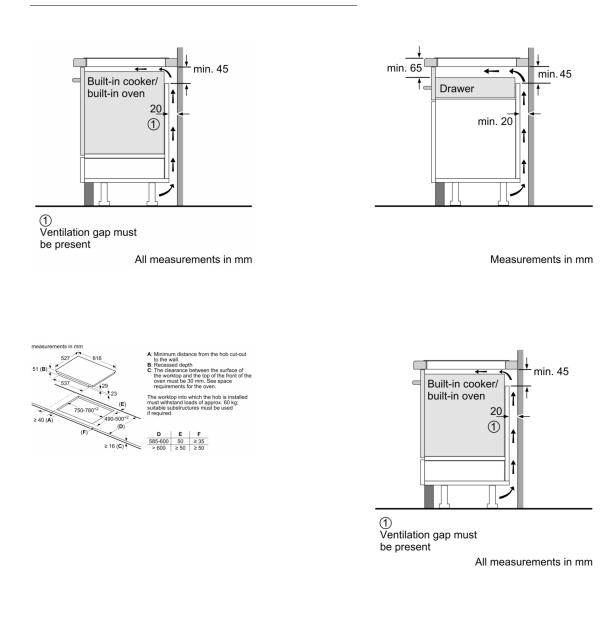

#### **Technical Data**

Product name/family : Cooking zone ceramic Construction type : Built-in Energy input : Electric Total number of positions that can be used at the same time : 4 Min. required niche size for installation (HxWxD) : 51 x 750-780 x 490-500 mm Width of the appliance : 816 mm Dimensions : 51 x 816 x 527 mm Dimensions of the packed product (HxWxD) : 126 x 953 x 603 mm Net weight : 15.2 kg Gross weight : 18.9 kg Residual heat indicator : Separate Location of control panel : Hob front Basic surface material : Ceramic Color of surface : Alu, brushed, Black Length electrical supply cord : 110 cm EAN code : 4242002854083 Electrical connection rating : 7400 W Voltage : 220-240 V Frequency : 50; 60 Hz

## Installation

- Dimensions of the product (HxWxD mm): 51 x 816 x 527
- Connected load: 7.4 KW