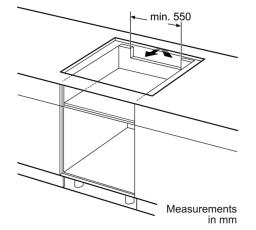

#### **Technical Data**

Product name/family : Cooking zone ceramic Construction type : Built-in Energy input : Electric Total number of positions that can be used at the same time : 4 Min. required niche size for installation (HxWxD) : 51 x 750-780 x 490-500 mm Width of the appliance : 816 mm Dimensions : 51 x 816 x 527 mm Dimensions of the packed product (HxWxD) : 126 x 953 x 603 mm Net weight : 15.2 kg Gross weight : 18.9 kg Residual heat indicator : Separate Location of control panel : Hob front Basic surface material : Ceramic Color of surface : Alu, brushed, Black Length electrical supply cord : 110 cm EAN code : 4242002854083 Electrical connection rating : 7400 W Voltage : 220-240 V Frequency : 50; 60 Hz

## Installation

- Dimensions of the product (HxWxD mm): 51 x 816 x 527
- Connected load: 7.4 KW