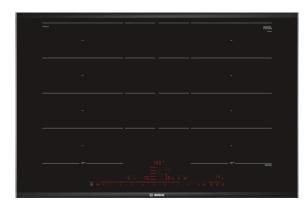

# Series 8, induction cooktop, 80 cm, Black, PXY875DE1E

| O IN<br>O IN<br>O O Extended Flaczons | └_╦_┘<br>PerfectFry | PerfectCook |
|---------------------------------------|---------------------|-------------|
|---------------------------------------|---------------------|-------------|

Series 8, induction cooktop, 80 cm, Black, PXY875DE1E

## Flexibility of cooking zones

- 2 Flex Induction zones + extension zone: use cookware within the 40cm long zone or even place cookware horizontally on the extended zone.
- Cooking zone front left: 230 mm, 200 mm, 2.2 KW (max. power 3.7 KW)
- Cooking zone rear left: 230 mm, 200 mm, 2.2 KW (max. power 3.7 KW)
- Cooking zone rear right: 230 mm, 200 mm , 2.2 KW (max power 3.7 KW)
- Cooking zone front right: 230 mm, 200 mm, 2.2 KW (max. power 3.7 KW)